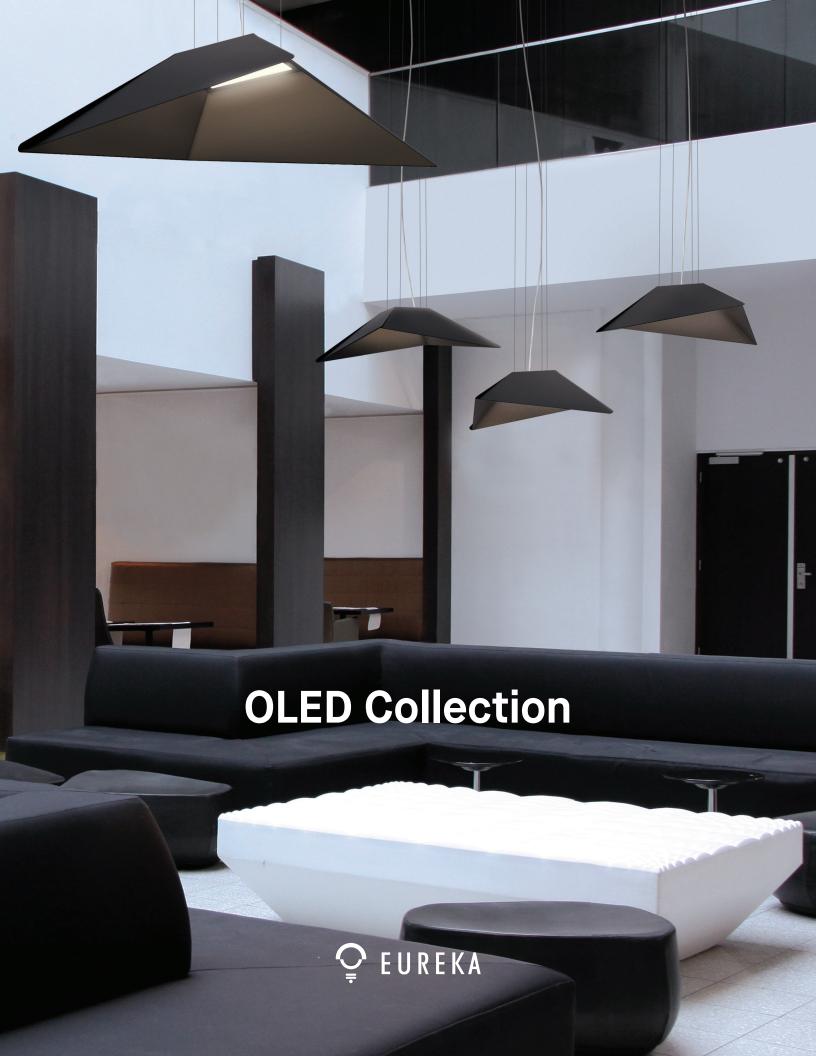

## Sail

With its original shade made of a single piece of folded metal, Sail is a beautiful light sculpture. The clean angular form has elegant overlaps on every edge enhancing the impression of movement created by the shape.