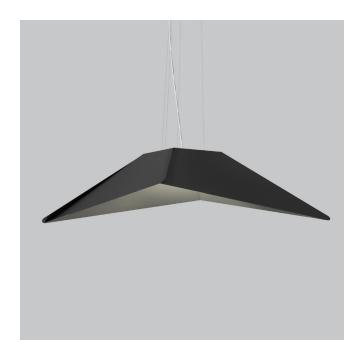

## Sail

With its original shade made of a single piece of folded metal, Sail is a beautiful light sculpture. The clean angular form has elegant overlaps on every edge enhancing the impression of movement created by the shape.