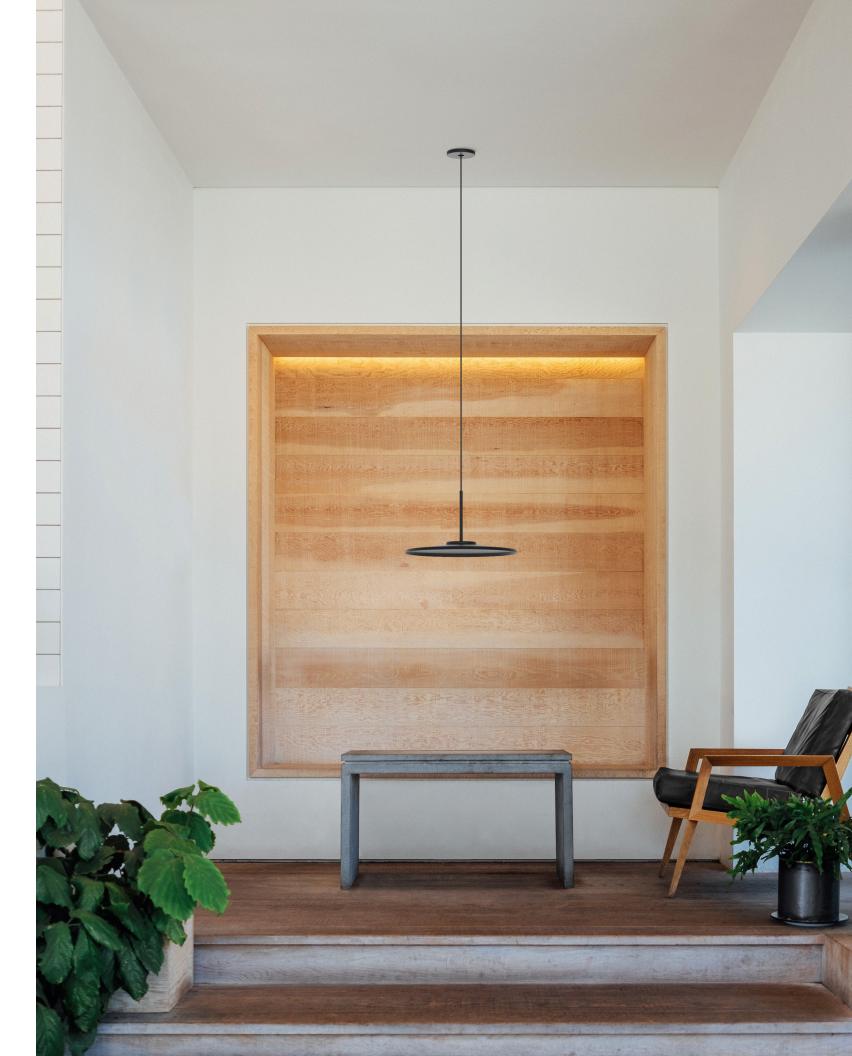

## **Echo**

Echo utilizes advanced OLED technology as a light source to produce a comfortable, high quality light in a slim, low profile package. Perfect for subtle accenting of spaces such as reception desks or lounge areas, Echo is designed to increase ambient light levels in an unobtrusive way.

— François Renaud, Design Director at Eureka Lighting

OLED panels emit light that is close to the quality and rendering of sunlight. This makes Echo well suited for decorative applications where natural light is unavailable or for places where quality light is important.