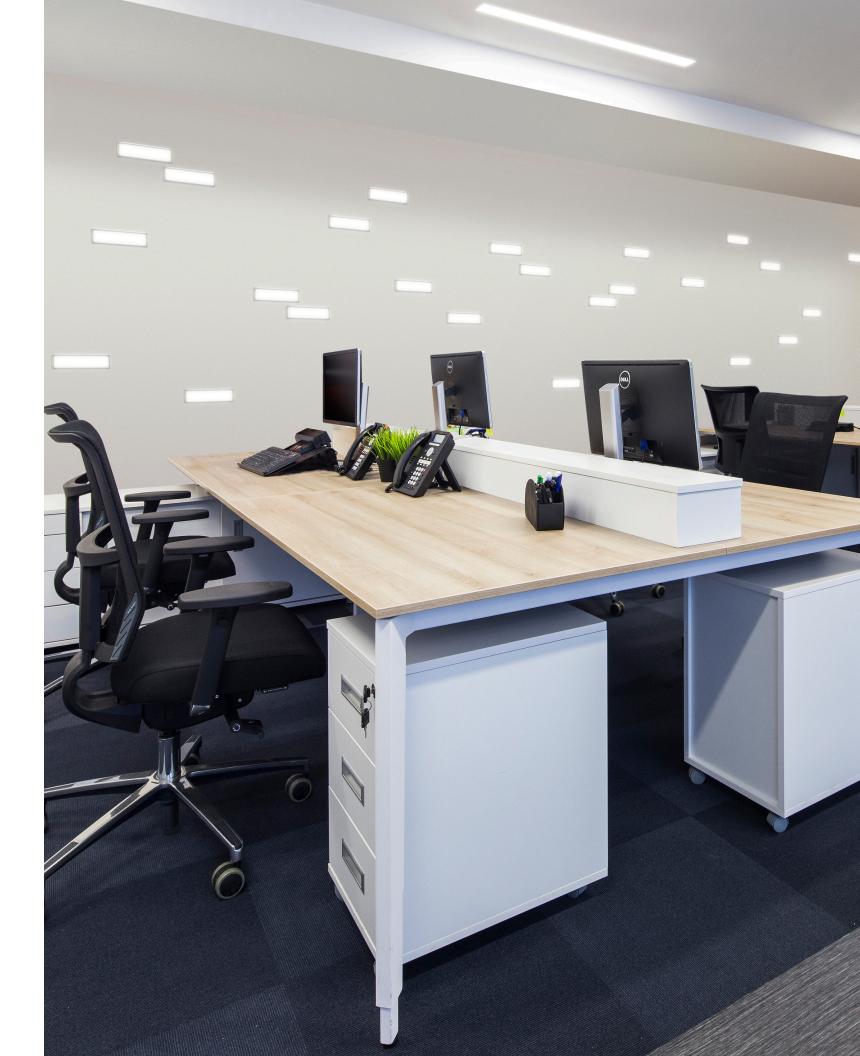

## **Element**

Element is a lighting system that allows the creation of unlimited patterns of OLED light sources. The seven luminous modules can easily be reorganised to modify the composition as desired.

Element's OLED light source is glare-free, does not emit UV and does not carry blue light allowing the system to be installed close to the user.

The ultra-thin 1mm state-ofthe-art OLED module enables innovative design that creates a sense of weightlessness.