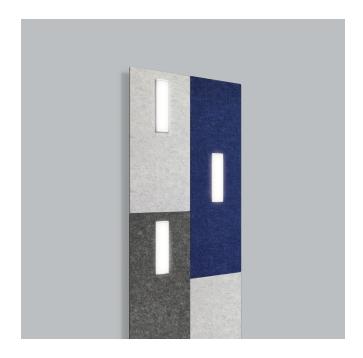

## **Matrix**

An impressive example of modularity and flexibility, this sound-absorbing mural system allows the creation of a colorful mosaic, punctuated with OLED light sources. The luminous modules are movable with the use of its simple and intuitive magnetic connections.

Because OLEDs produce very little heat, Matrix modules can be handled by the user and rearranged on the spot.