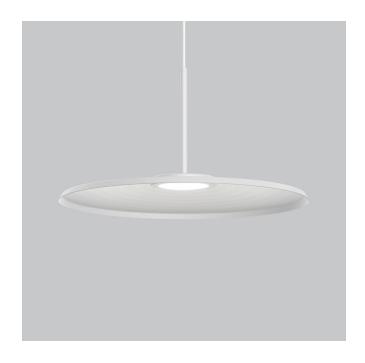

## **Echo**

Echo utilizes advanced OLED technology as a light source to produce a comfortable, high quality light in a slim, low profile package. Perfect for subtle accenting of spaces such as reception desks or lounge areas, Echo is designed to increase ambient light levels in an unobtrusive way.

— François Renaud, Design Director at Eureka Lighting

OLED panels emit light that is close to the quality and rendering of sunlight. This makes Echo well suited for decorative applications where natural light is unavailable or for places where quality light is important.