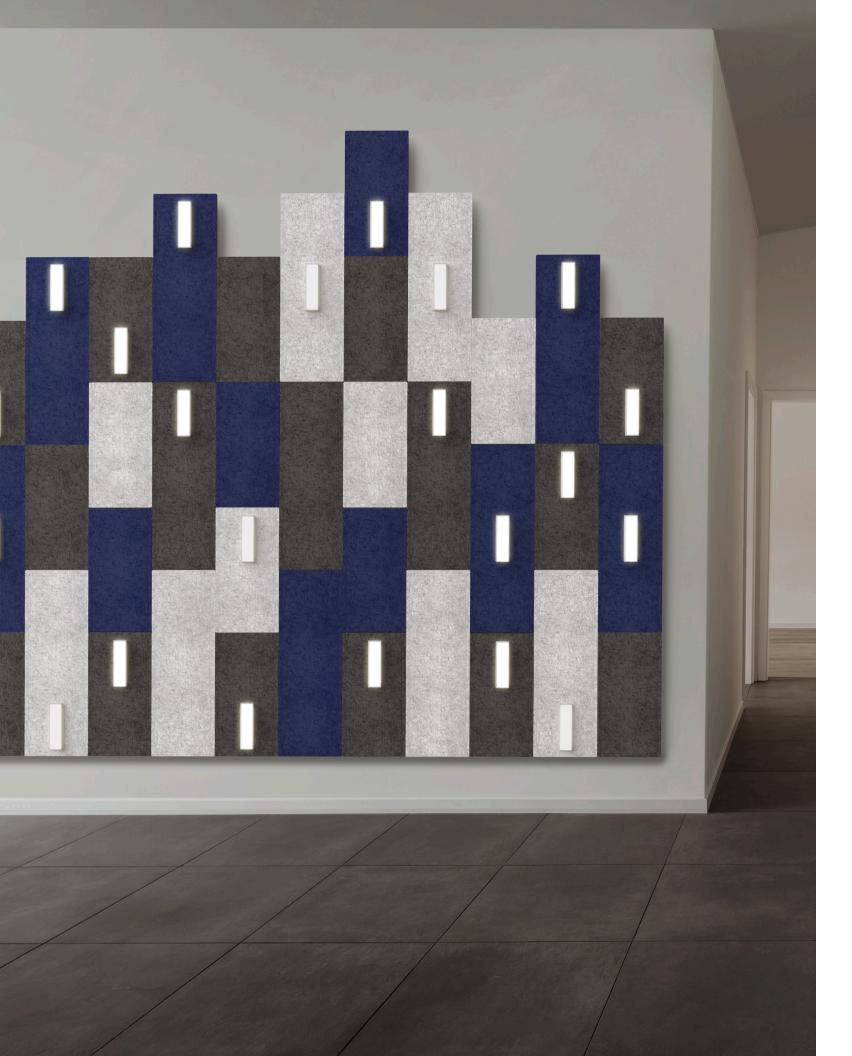

## **Matrix**

An impressive example of modularity and flexibility, this sound-absorbing mural system allows the creation of a colorful mosaic, punctuated with OLED light sources. The luminous modules are movable with the use of its simple and intuitive magnetic connections.

Because OLEDs produce very little heat, Matrix modules can be handled by the user and rearranged on the spot.