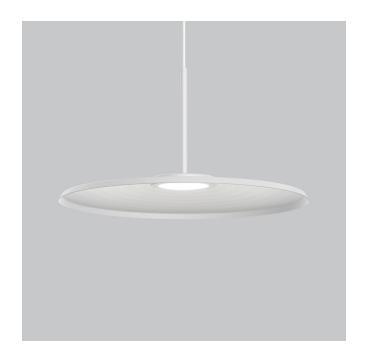

## **Echo**

Echo utilizes advanced OLED technology as a light source to produce a comfortable, high quality light in a slim, low profile package. Perfect for subtle accenting of spaces such as reception desks or lounge areas, Echo is designed to increase ambient light levels in an unobtrusive way.