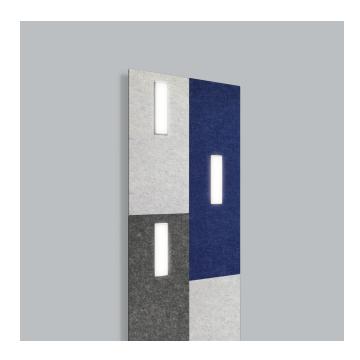

Because OLEDs produce very little heat, Matrix modules can be handled by the user and rearranged on the spot.

## **Matrix**

An impressive example of modularity and flexibility, this sound-absorbing mural system allows the creation of a colorful mosaic, punctuated with OLED light sources. The luminous modules are movable with the use of its simple and intuitive magnetic connections.