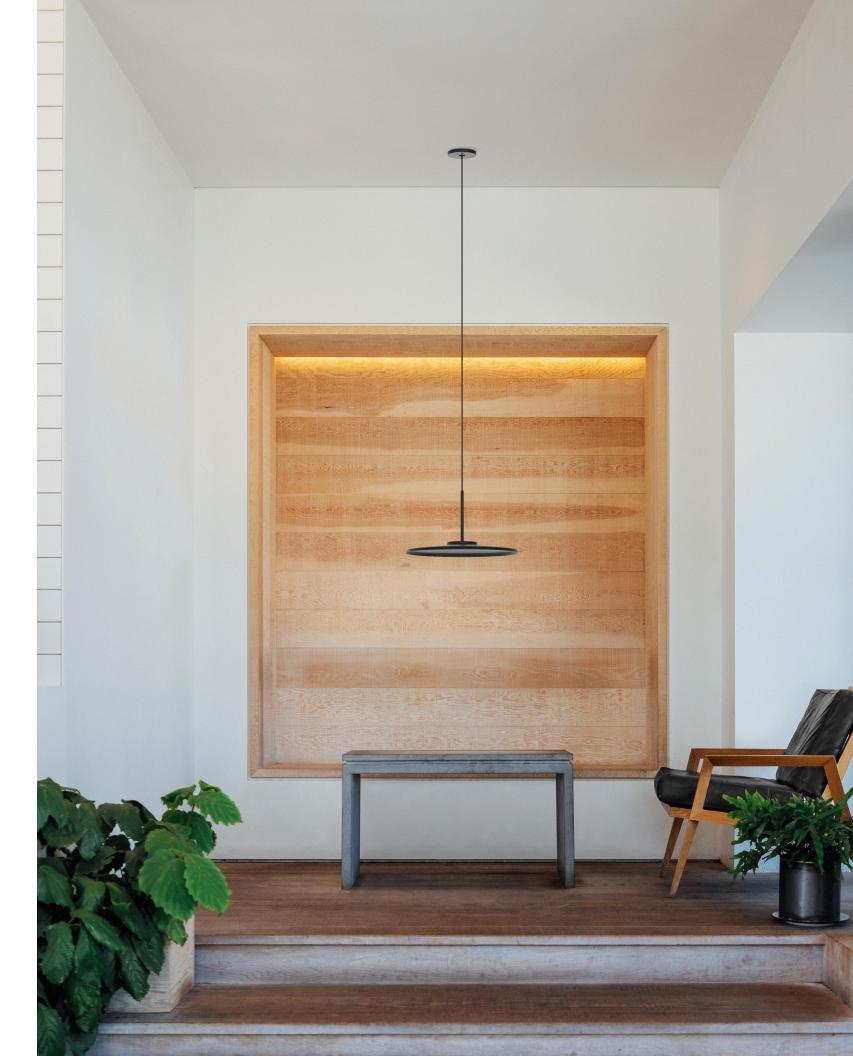

## **Echo**

Echo utilizes advanced OLED technology as a light source to produce a comfortable, high quality light in a slim, low profile package. Perfect for subtle accenting of spaces such as reception desks or lounge areas, Echo is designed to increase ambient light levels in an unobtrusive way.