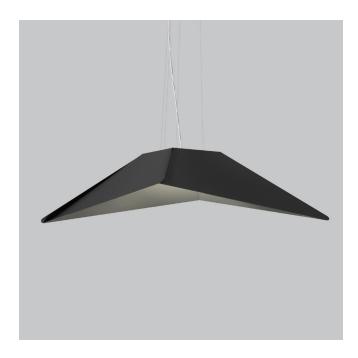

## Sail

With its original shade made of a single piece of folded metal, Sail is a beautiful light sculpture. The clean angular form has elegant overlaps on every edge enhancing the impression of movement created by the shape.