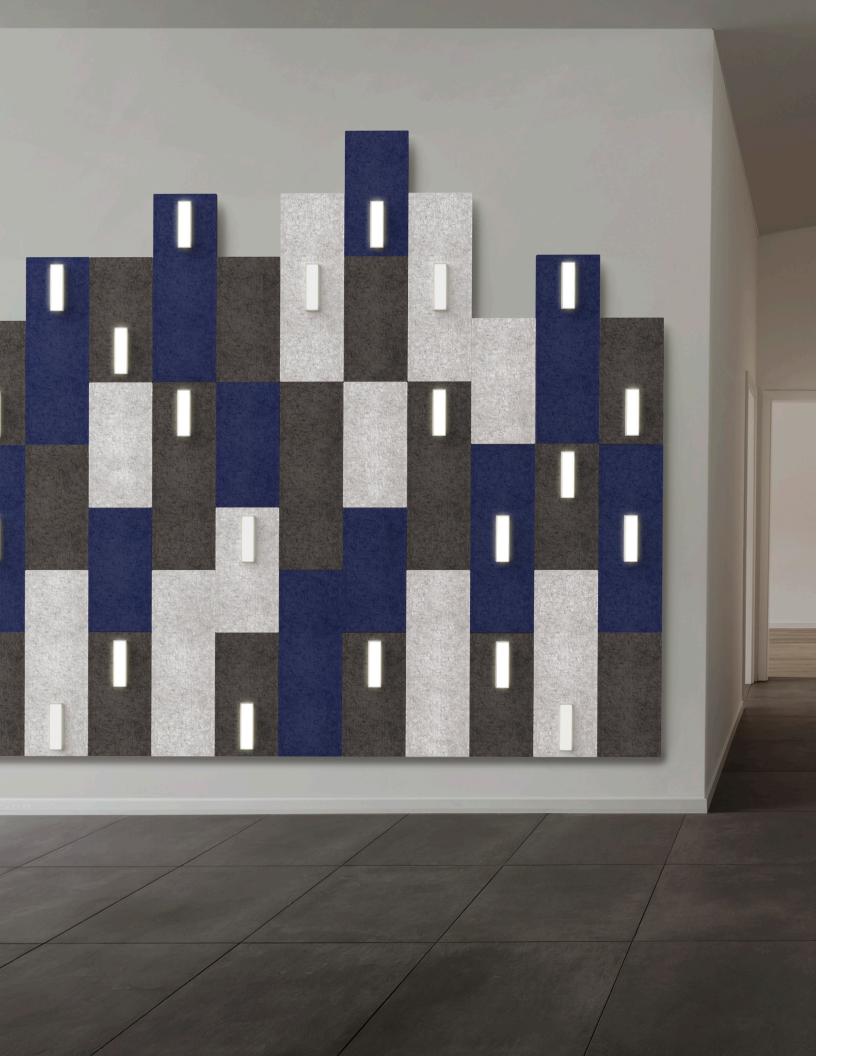

Because OLEDs produce very little heat, Matrix modules can be handled by the user and rearranged on the spot.

## **Matrix**

An impressive example of modularity and flexibility, this sound-absorbing mural system allows the creation of a colorful mosaic, punctuated with OLED light sources. The luminous modules are movable with the use of its simple and intuitive magnetic connections.