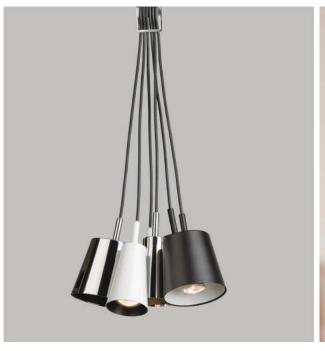

## STACK CLUSTER EUREKALIGHTING.COM

new

GROUP HUG - A fun assortment of 6 projectors, Stack Cluster is supported by black industrial wire threaded through a graphic chrome organizer. Play with each shade and adjust its height according to the desired look and application. Exterior shade finishes are chrome, black and white; interior shade finishes are black and white.

## **Stack Cluster**

- → Cable mounted for easy installation and adjustement
- $\rightarrow$  6 x 50W MR16
- $\rightarrow$  6 x 50W metal halide
- $\rightarrow$  6 x 50W line voltage
- $\rightarrow$  6 x 50W MED PAR20
- → Exterior Finish: chrome, black, white
- → Interior Finish: black, white