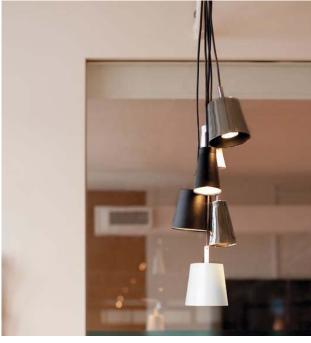

## STACK CLUSTER EUREKALIGHTING.COM

new

GROUP HUG - A fun assortment of 6 projectors, Stack Cluster is supported by black industrial wire threaded through a graphic chrome organizer. Play with each shade and adjust its height according to the desired look and application. Exterior shade finishes are chrome, black and white; interior shade finishes are black and white.

## **Stack Cluster**

- → Cable mounted for easy installation and adjustement
- $\rightarrow$  6 x 50W MR16
- $\rightarrow$  6 x 50W metal halide
- $\rightarrow$  6 x 50W line voltage
- $\rightarrow$  6 x 50W MED PAR20
- → Exterior Finish: chrome, black, white
- → Interior Finish: black, white