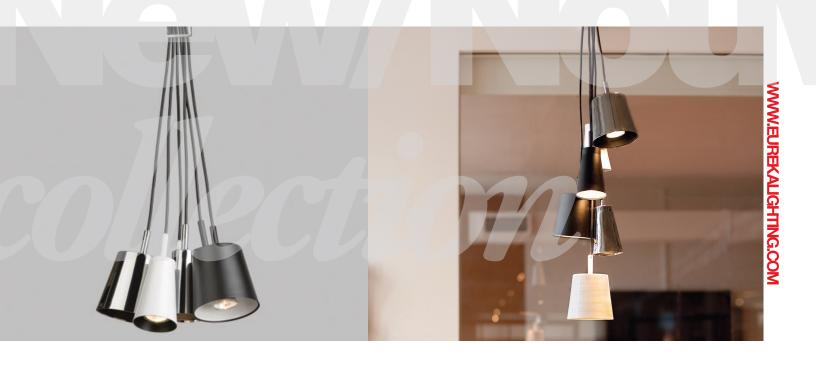

## STACK CLUSTER EUREKALIGHTING.COM

new

GROUP HUG - A fun assortment of 6 projectors, Stack Cluster is supported by black industrial wire threaded through a graphic chrome organizer. Play with each shade and adjust its height according to the desired look and application. Exterior shade finishes are chrome, black and white; interior shade finishes are black and white.

## available in:

combination of white, black and chrome exterior and interior shades

6 x 20W MR16 metal halide

6 x 50W MR16 line voltage

6 x 50W MR16

6 x 50W MED PAR20

for more information or high resolution images please contact your local Regional Sales Manager

## **Stack Cluster**

- → Cable mounted for easy installation and adjustement
- $\rightarrow$  6 x 50W MR16
- $\rightarrow$  6 x 50W metal halide
- $\rightarrow$  6 x 50W line voltage
- $\rightarrow$  6 x 50W MED PAR20
- → Exterior Finish: chrome, black, white
- → Interior Finish: black, white