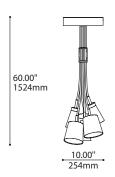

## **Stack Cluster**

- → Cable mounted for easy installation and adjustement
- $\rightarrow$  6 x 50W MR16
- $\rightarrow$  6 x 50W metal halide
- $\rightarrow$  6 x 50W line voltage
- $\rightarrow$  6 x 50W MED PAR20
- → Exterior Finish: chrome, black, white
- → Interior Finish: black, white