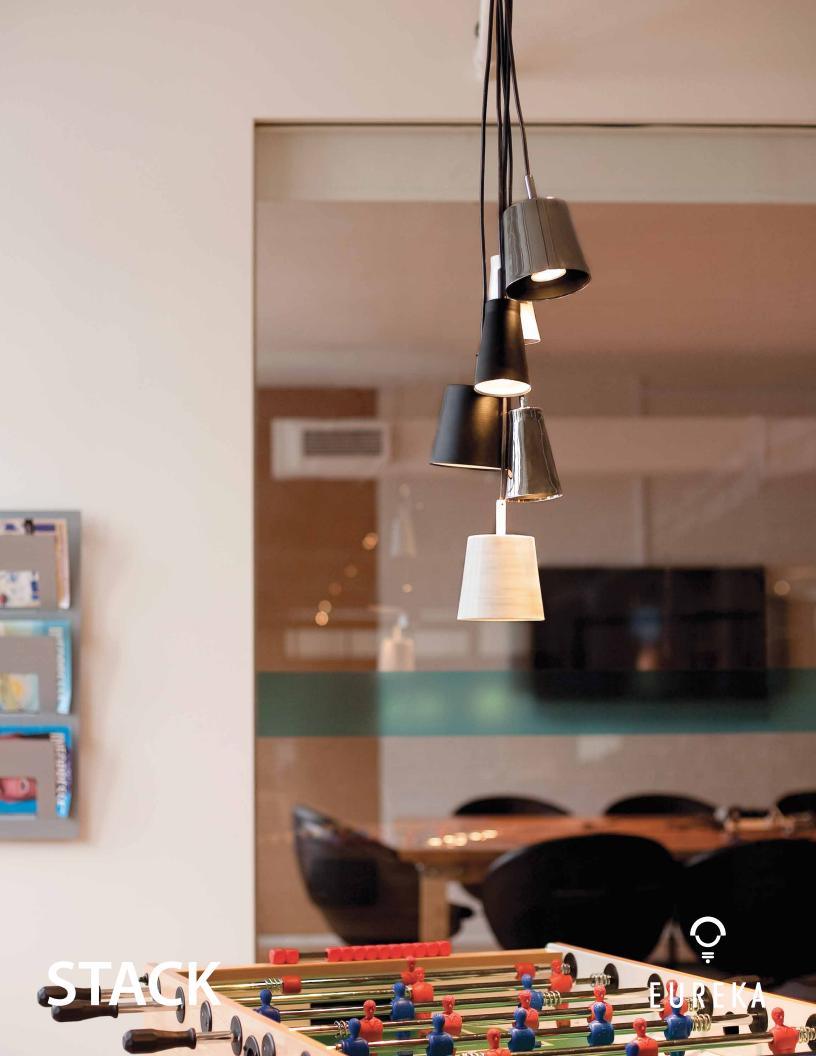

## STACK CLUSTER EUREKALIGHTING.COM

new

GROUP HUG - A fun assortment of 6 projectors, Stack Cluster is supported by black industrial wire threaded through a graphic chrome organizer. Play with each shade and adjust its height according to the desired look and application. Exterior shade finishes are chrome, black and white; interior shade finishes are black and white.

## **Stack Cluster**

- → Cable mounted for easy installation and adjustement
- $\rightarrow$  6 x 50W MR16
- $\rightarrow$  6 x 50W metal halide
- $\rightarrow$  6 x 50W line voltage
- $\rightarrow$  6 x 50W MED PAR20
- → Exterior Finish: chrome, black, white
- → Interior Finish: black, white