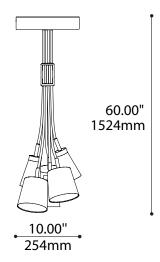

## **Stack Cluster**

- → Cable mounted for easy installation and adjustement
- $\rightarrow$  6 x 50W MR16
- $\rightarrow$  6 x 50W metal halide
- $\rightarrow$  6 x 50W line voltage
- $\rightarrow$  6 x 50W MED PAR20
- → Exterior Finish: chrome, black, white
- → Interior Finish: black, white