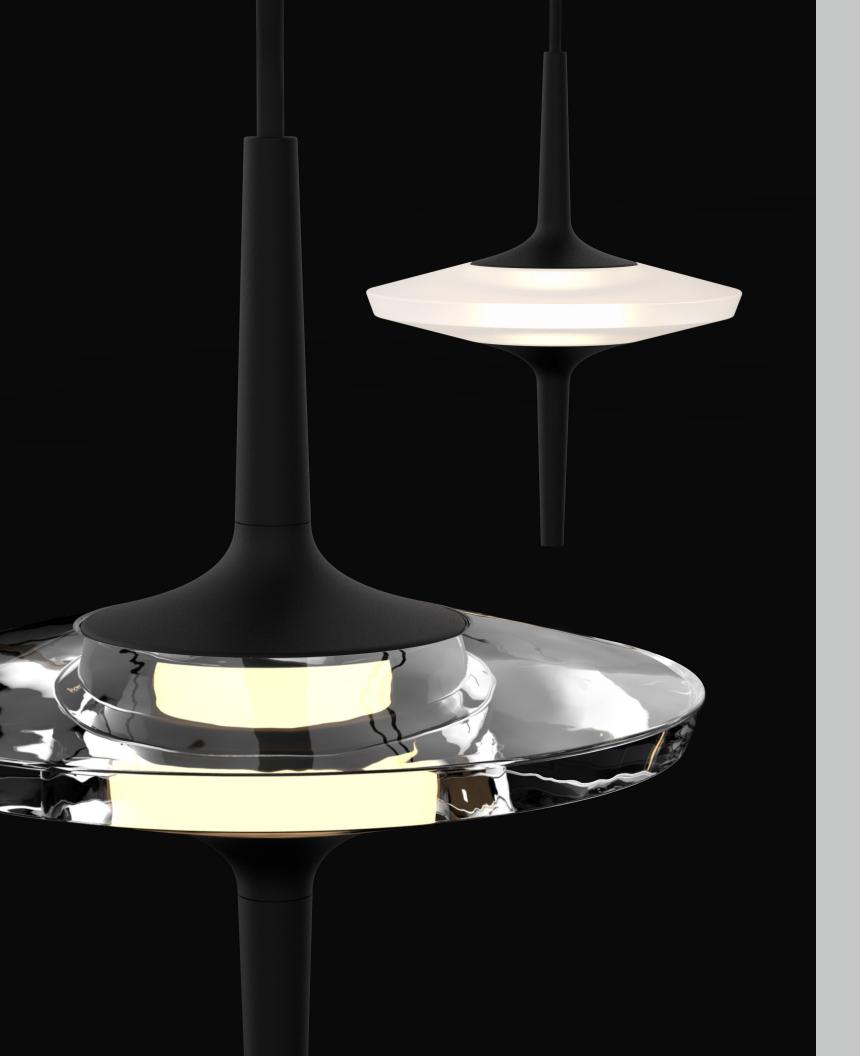

← Frosted

Each Celeste minimalist pendant features elegant artisanal cast glass discs. The light is projected through the material and is refracted outwards. In frosted glass, it takes on the look of a soft and richly glowing celestial body. In the clear glass version, it sparkles and evokes luxurious, jewel-like qualities.

← Clear

↑ Vertical

← Horizontal →