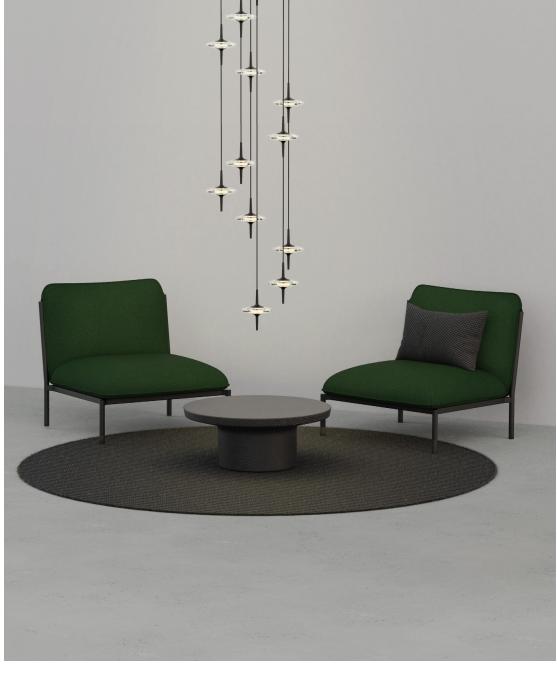

## Celeste

Star quality →

Celeste lets you bring a note of celestial drama to a room or public area. With up to 6 light sources on a single cable, you can easily create ambitious, large-scale arrays with horizontal and vertical dimension.

# Suspend your universe

Celeste brings a brilliant decorative note to hotel spaces, public areas and rooms of all sizes and vocations.

### Celestial

Vertical stems passing through each light fixture create a visual continuity with the cable. Accentuated by the glowing glass disc, this creates a striking effect.

Celeste is offered in more than 30 different preconfigured chandelier options.