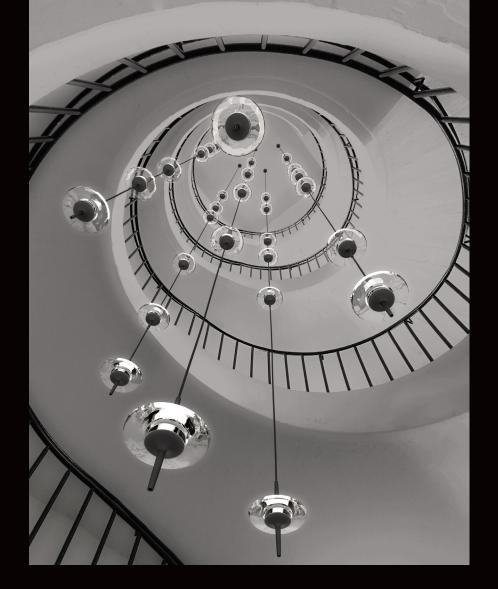

## Celeste

Star quality →

Celeste lets you bring a note of celestial drama to a room or public area. With up to 6 light sources on a single cable, you can easily create ambitious, large-scale arrays with horizontal and vertical dimension.

### Celestial

Vertical stems passing through each light fixture create a visual continuity with the cable. Accentuated by the glowing glass disc, this creates a striking effect.

Celeste is offered in more than 30 different preconfigured chandelier options.

Simply select the pattern, canopy type and number of light sources, then choose the overall arrangement height to perfectly fill the space.

For a uniquely spectacular light grouping, Celeste can be customized for an infinite world of possibilities.