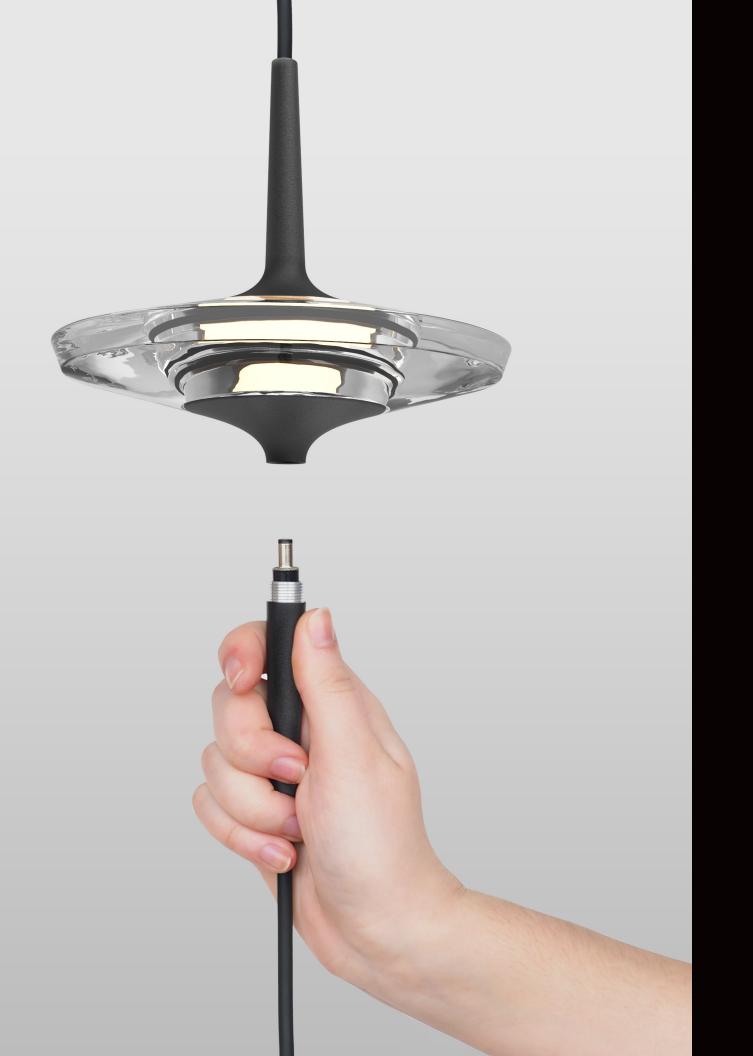

# More lights per cable empowers your creativity

The integrated connector enables individual
Celeste heads to be connected together vertically. This enables large-scale installations with very few cables.

← Frosted

Each Celeste minimalist pendant features elegant artisanal cast glass discs. The light is projected through the material and is refracted outwards. In frosted glass, it takes on the look of a soft and richly glowing celestial body. In the clear glass version, it sparkles and evokes luxurious, jewel-like qualities.