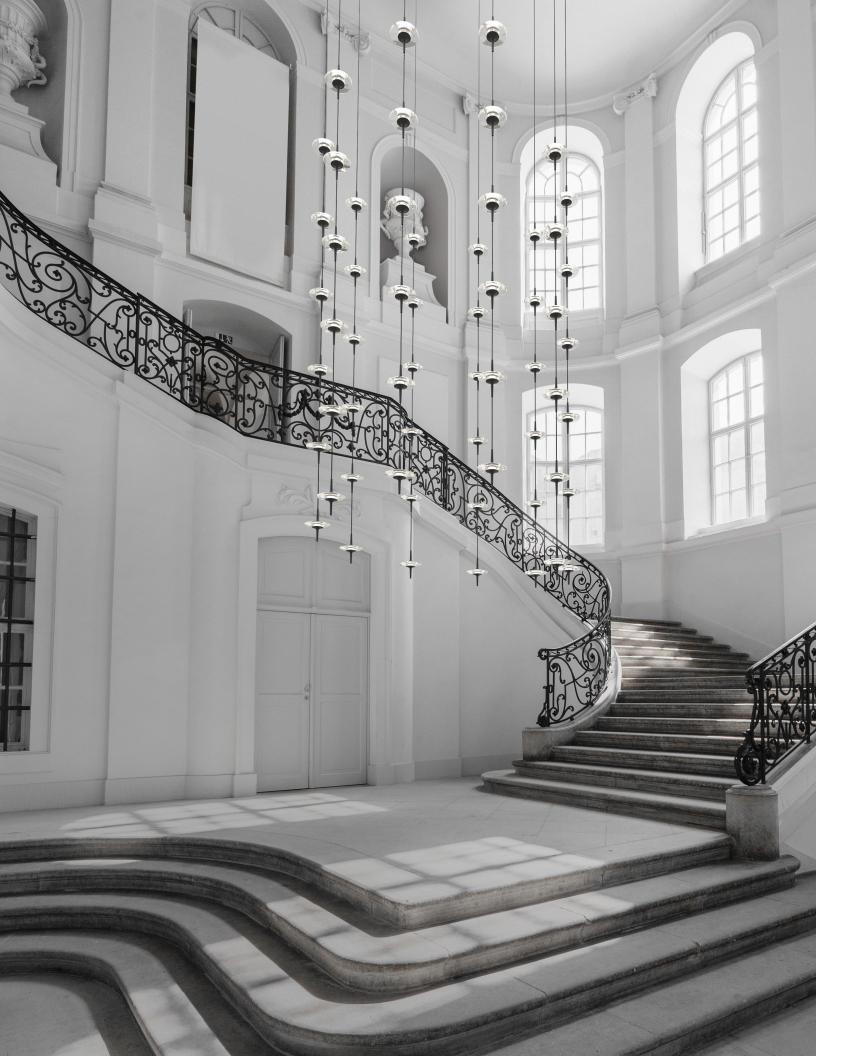

# Suspend your universe

Celeste brings a brilliant decorative note to hotel spaces, public areas and rooms of all sizes and vocations.

### Celestial

Vertical stems passing through each light fixture create a visual continuity with the cable. Accentuated by the glowing glass disc, this creates a striking effect.

Celeste is offered in more than 30 different preconfigured chandelier options.

Simply select the pattern, canopy type and number of light sources, then choose the overall arrangement height to perfectly fill the space.

For a uniquely spectacular light grouping, Celeste can be customized for an infinite world of possibilities.