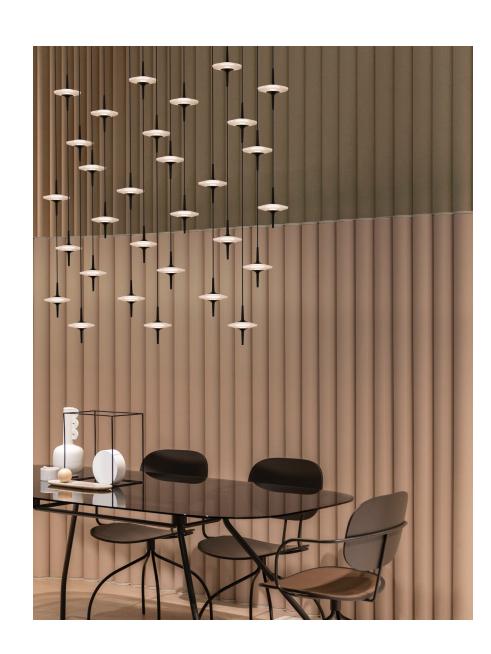

Simply select the pattern, canopy type and number of light sources, then choose the overall arrangement height to perfectly fill the space.

For a uniquely spectacular light grouping, Celeste can be customized for an infinite world of possibilities.

Multiple configurations