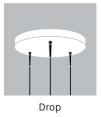

#### Dimming

0-10V dimming (DV)

The small 3" droplet canopy has been developed to connect single-cable Celeste seamlessly to the ceiling.

Array and Drop canopy styles suspend multi-cable cluster for grouped arrangements. Array is 3 or 5 cables and Drop is available in 3 or 6 cables.