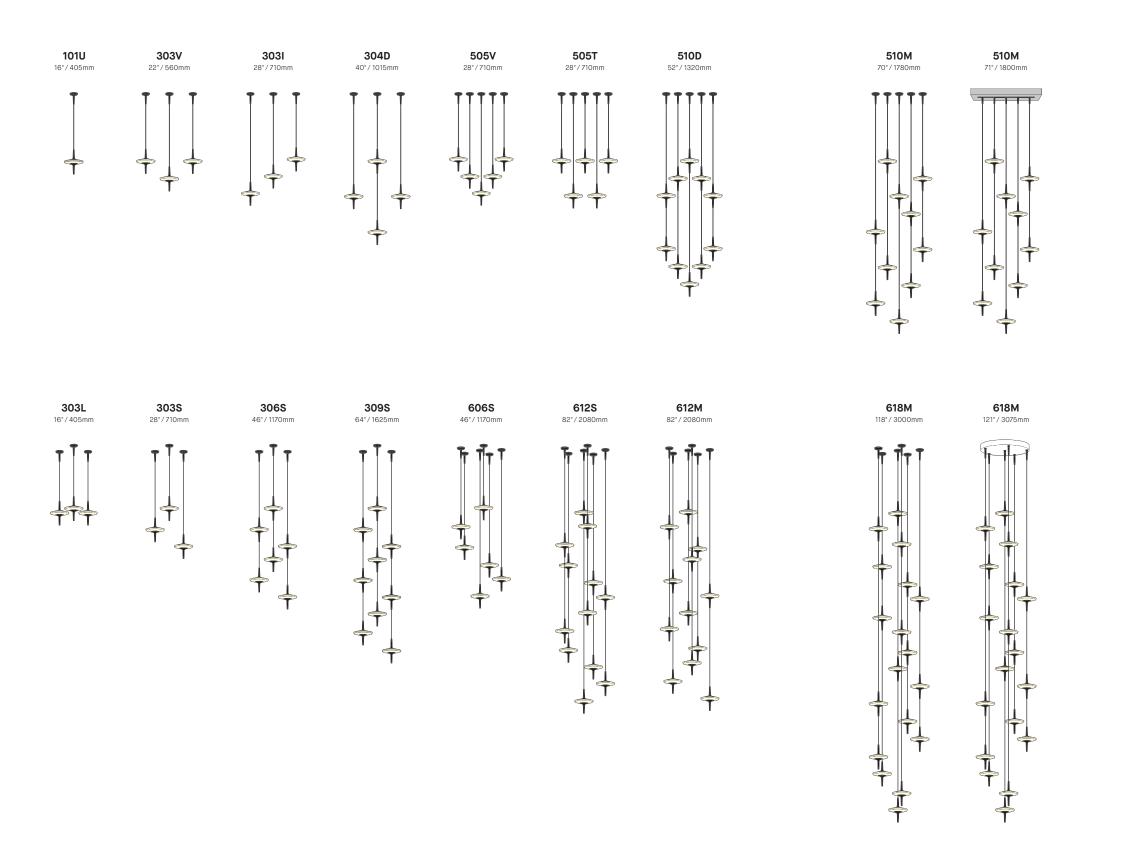

### Celestial

Vertical stems passing through each light fixture create a visual continuity with the cable. Accentuated by the glowing glass disc, this creates a striking effect.

Celeste is offered in more than 30 different preconfigured chandelier options.

Simply select the pattern, canopy type and number of light sources, then choose the overall arrangement height to perfectly fill the space.

For a uniquely spectacular light grouping, Celeste can be customized for an infinite world of possibilities.

Multiple configurations