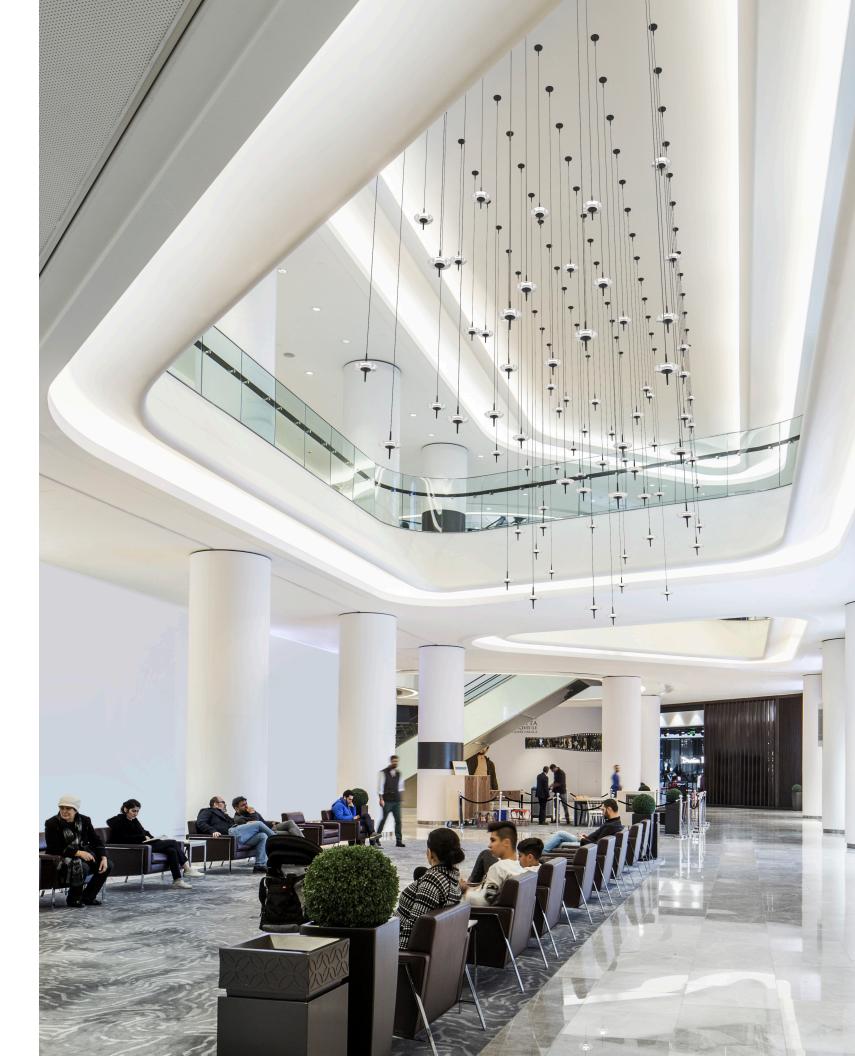

## Celeste

Star quality →

Celeste lets you bring a note of celestial drama to a room or public area. With up to 6 light sources on a single cable, you can easily create ambitious, large-scale arrays with horizontal and vertical dimension.

# Suspend your universe

Celeste brings a brilliant decorative note to hotel spaces, public areas and rooms of all sizes and vocations.

# More lights per cable empowers your creativity

The integrated connector enables individual
Celeste heads to be connected together vertically. This enables large-scale installations with very few cables.

### Celestial

Vertical stems passing through each light fixture create a visual continuity with the cable. Accentuated by the glowing glass disc, this creates a striking effect.

Celeste is offered in more than 30 different preconfigured chandelier options.

Simply select the pattern, canopy type and number of light sources, then choose the overall arrangement height to perfectly fill the space.

For a uniquely spectacular light grouping, Celeste can be customized for an infinite world of possibilities.

Multiple configurations