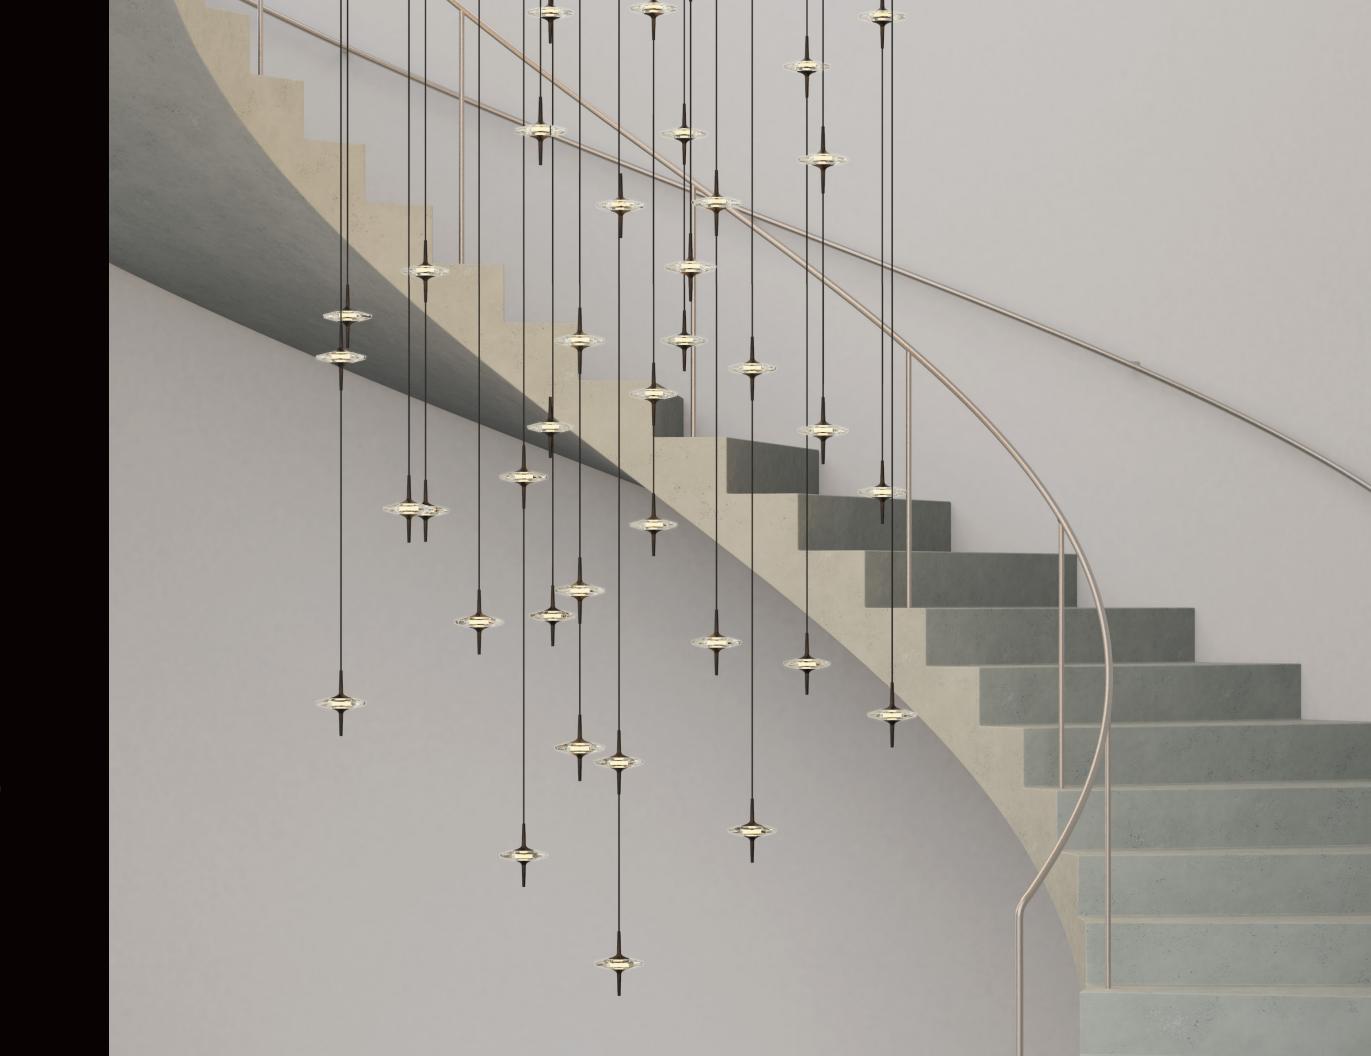

### Celestial

Vertical stems passing through each light fixture create a visual continuity with the cable. Accentuated by the glowing glass disc, this creates a striking effect.

Celeste is offered in more than 30 different preconfigured chandelier options.

Simply select the pattern, canopy type and number of light sources, then choose the overall arrangement height to perfectly fill the space.

For a uniquely spectacular light grouping, Celeste can be customized for an infinite world of possibilities.

Multiple configurations