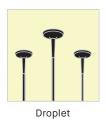

#### Dimming

0-10V dimming (DV)

The small 3" droplet canopy has been developed to connect single-cable Celeste seamlessly to the ceiling.

Array and Drop canopy styles suspend multi-cable cluster for grouped arrangements. Array is 3 or 5 cables and Drop is available in 3 or 6 cables.