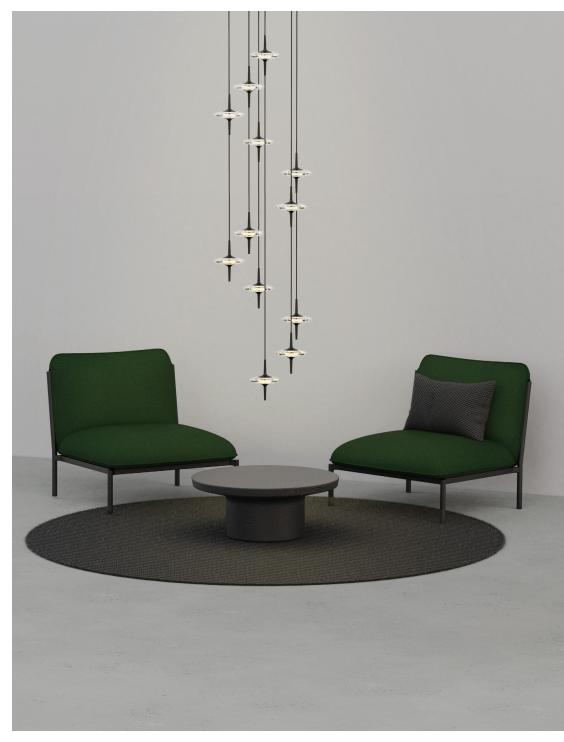

# Suspend your universe

Celeste brings a brilliant decorative note to hotel spaces, public areas and rooms of all sizes and vocations.

# More lights per cable empowers your creativity

The integrated connector enables individual
Celeste heads to be connected together vertically. This enables large-scale installations with very few cables.

### Celestial

Vertical stems passing through each light fixture create a visual continuity with the cable. Accentuated by the glowing glass disc, this creates a striking effect.

Celeste is offered in more than 30 different preconfigured chandelier options.