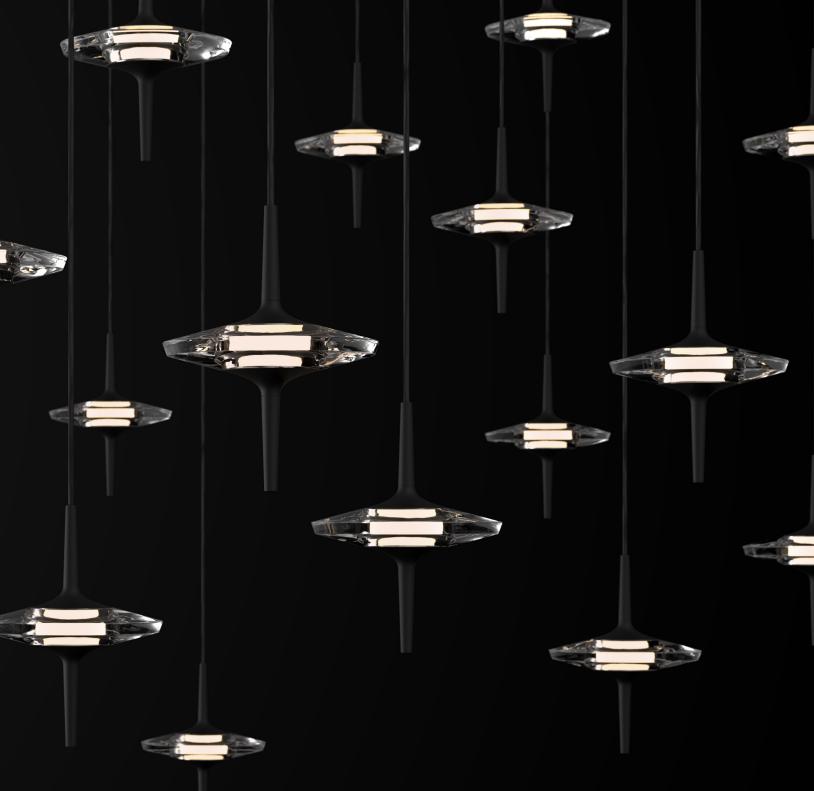

## Celeste

Star quality →

Celeste lets you bring a note of celestial drama to a room or public area. With up to 6 light sources on a single cable, you can easily create ambitious, large-scale arrays with horizontal and vertical dimension.

# More lights per cable empowers your creativity

The integrated connector enables individual
Celeste heads to be connected together vertically. This enables large-scale installations with very few cables.

← Frosted

Each Celeste minimalist pendant features elegant artisanal cast glass discs. The light is projected through the material and is refracted outwards. In frosted glass, it takes on the look of a soft and richly glowing celestial body. In the clear glass version, it sparkles and evokes luxurious, jewel-like qualities.

← Clear

↑ Vertical

← Horizontal →