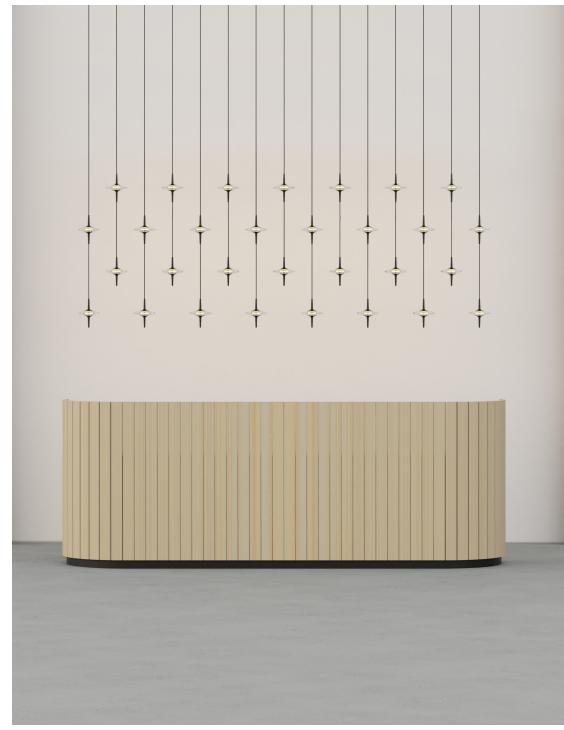

# More lights per cable empowers your creativity

The integrated connector enables individual
Celeste heads to be connected together vertically. This enables large-scale installations with very few cables.

Simply select the pattern, canopy type and number of light sources, then choose the overall arrangement height to perfectly fill the space.

For a uniquely spectacular light grouping, Celeste can be customized for an infinite world of possibilities.

Multiple configurations