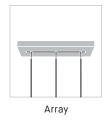

#### Dimming

0-10V dimming (DV)

The small 3" droplet canopy has been developed to connect single-cable Celeste seamlessly to the ceiling.

Array and Drop canopy styles suspend multi-cable cluster for grouped arrangements. Array is 3 or 5 cables and Drop is available in 3 or 6 cables.