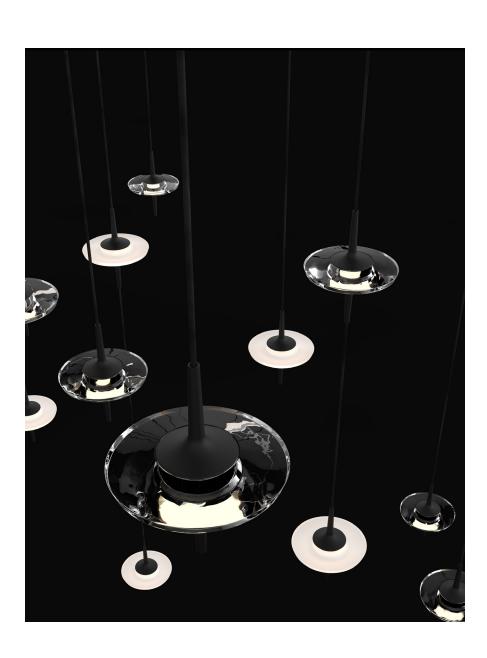

## Celeste

Star quality →

Celeste lets you bring a note of celestial drama to a room or public area. With up to 6 light sources on a single cable, you can easily create ambitious, large-scale arrays with horizontal and vertical dimension.

# Suspend your universe

Celeste brings a brilliant decorative note to hotel spaces, public areas and rooms of all sizes and vocations.

# More lights per cable empowers your creativity

The integrated connector enables individual
Celeste heads to be connected together vertically. This enables large-scale installations with very few cables.

← Frosted

Each Celeste minimalist pendant features elegant artisanal cast glass discs. The light is projected through the material and is refracted outwards. In frosted glass, it takes on the look of a soft and richly glowing celestial body. In the clear glass version, it sparkles and evokes luxurious, jewel-like qualities.

### Celestial

Vertical stems passing through each light fixture create a visual continuity with the cable. Accentuated by the glowing glass disc, this creates a striking effect.

Celeste is offered in more than 30 different preconfigured chandelier options.