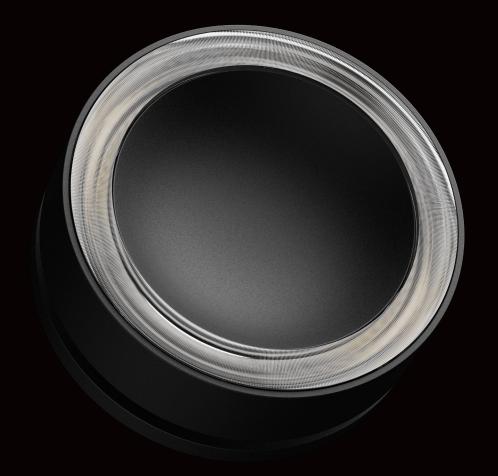

Point and shoot

→ Clever design of both aimable and fixed projector heads is a standout feature of Outline.

Recessed version heads rotate on magnetic ball joints that keep the head centered in the housing, preserving symmetry while snapping back to horizontal.

Projectors on surface and suspended versions pivot smoothly and hold their position with a friction hinge.