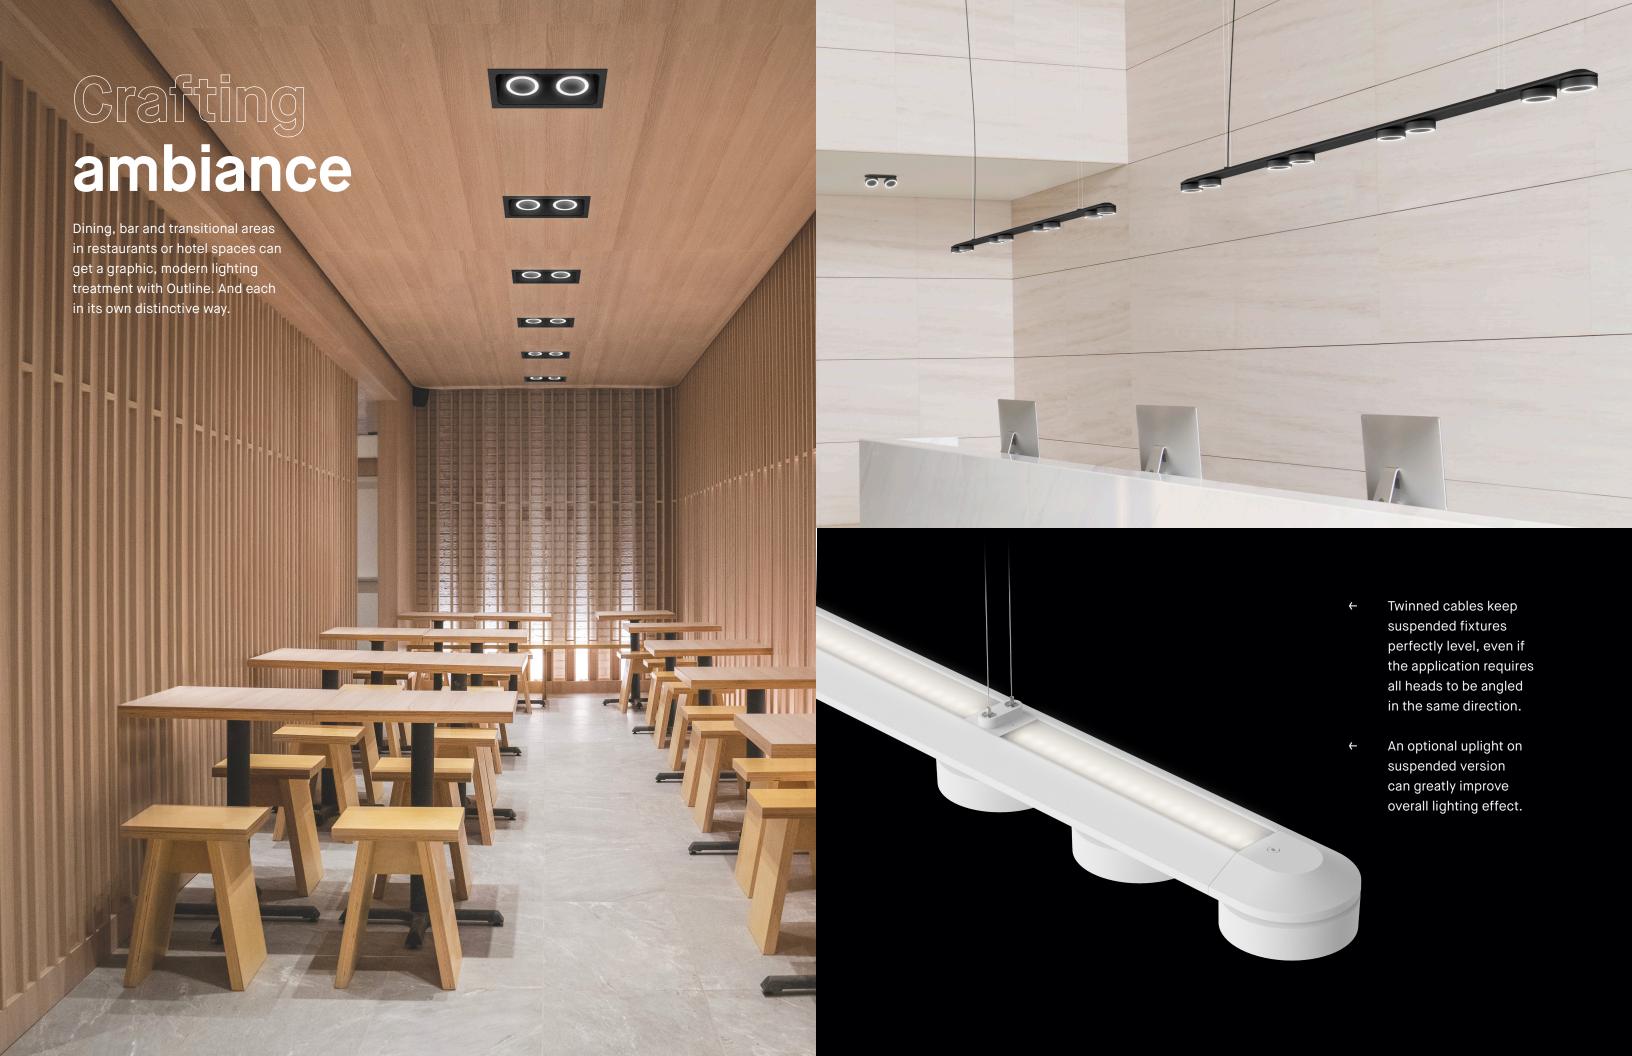

## Shaping retail

Outline brings a modern look to highend retail establishments. Precise aimability makes illuminating displays easy. It also provides great ambient lighting that highlights merchandise and store design elements.

Projectors on surface and suspended versions pivot smoothly and hold their position with a friction hinge.