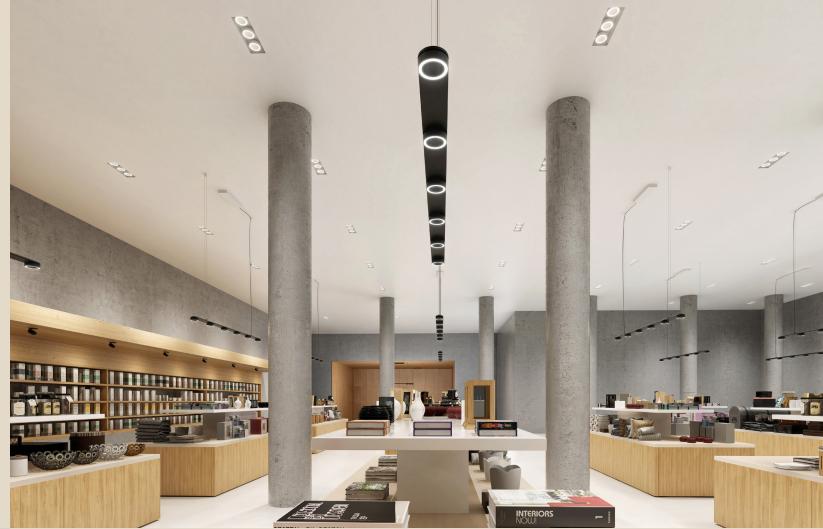

## Shaping retail

Outline brings a modern look to highend retail establishments. Precise aimability makes illuminating displays easy. It also provides great ambient lighting that highlights merchandise and store design elements.

# Continuity in design

Outline's modern aesthetic can be expressed in different ways to accentuate modern work environments while maintaining a commonality of design purpose.

More possibilities → Carry a design theme anywhere with recessed, surface and suspended mounting iterations.