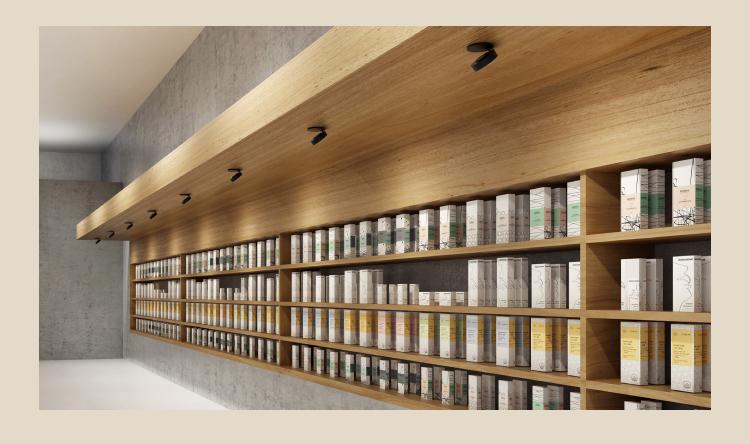

Point and shoot

→ Clever design of both aimable and fixed projector heads is a standout feature of Outline.

Recessed version heads rotate on magnetic ball joints that keep the head centered in the housing, preserving symmetry while snapping back to horizontal.

## Shaping retail

Outline brings a modern look to highend retail establishments. Precise aimability makes illuminating displays easy. It also provides great ambient lighting that highlights merchandise and store design elements.