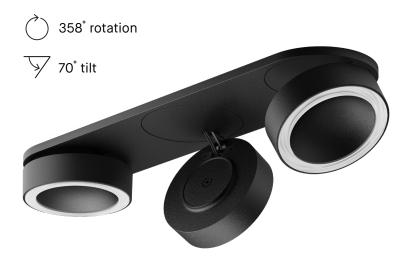

Projectors on surface and suspended versions pivot smoothly and hold their position with a friction hinge.