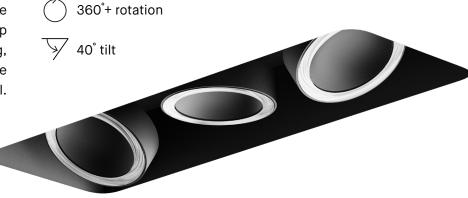

Point and shoot

→ Clever design of both aimable and fixed projector heads is a standout feature of Outline.

Recessed version heads rotate on magnetic ball joints that keep the head centered in the housing, preserving symmetry while snapping back to horizontal.