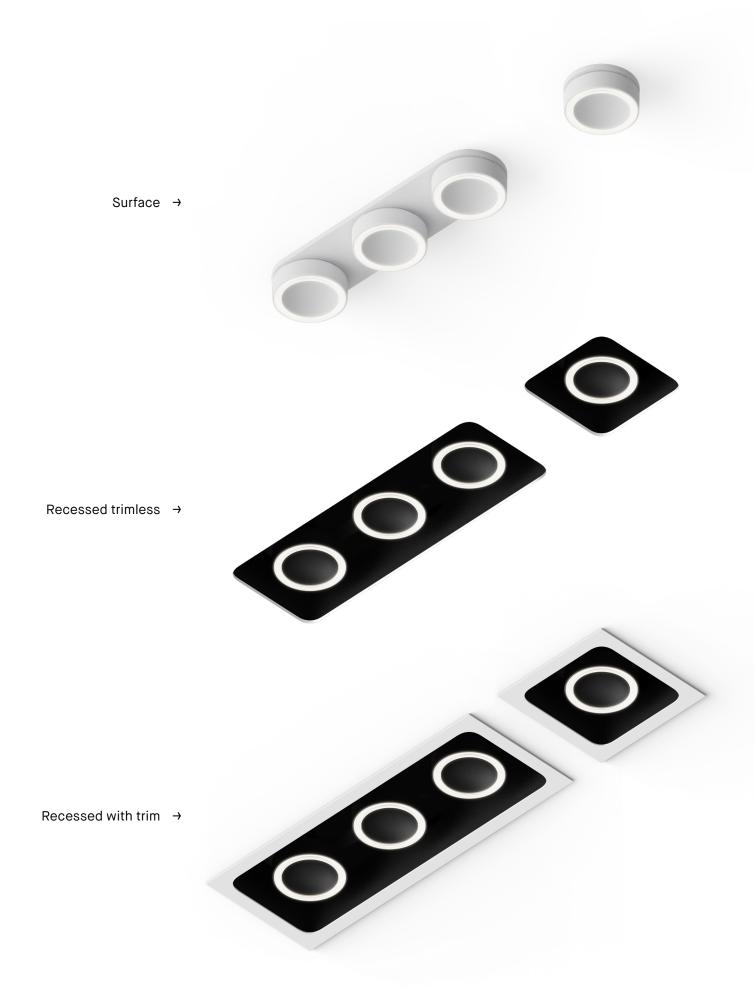

# Continuity in design

Outline's modern aesthetic can be expressed in different ways to accentuate modern work environments while maintaining a commonality of design purpose.

More possibilities → Carry a design theme anywhere with recessed, surface and suspended mounting iterations.

#### **Mounting options**

Three different mounting types meet a wide variety of head number and arrangement options.

#### Recessed

With trim

#### Surface

#### Suspended

www.eurekalighting.com