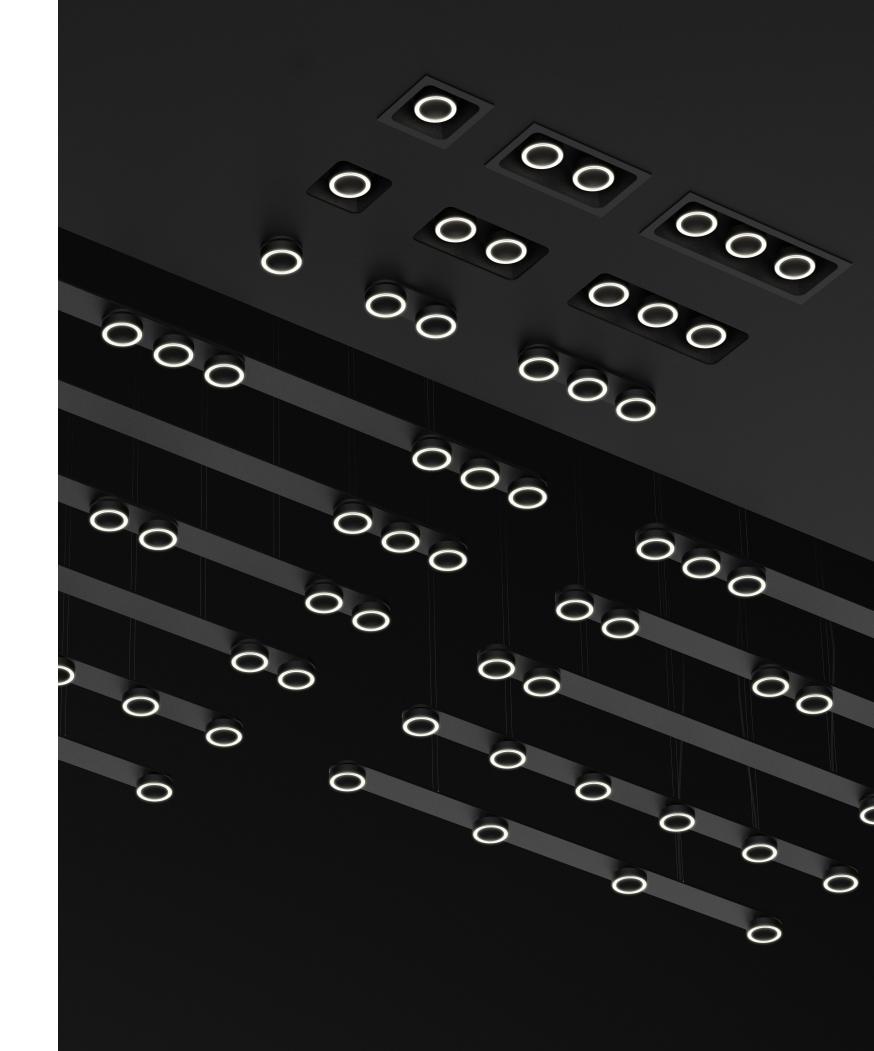

# Continuity in design

Outline's modern aesthetic can be expressed in different ways to accentuate modern work environments while maintaining a commonality of design purpose.

More possibilities → Carry a design theme anywhere with recessed, surface and suspended mounting iterations.

#### **Mounting options**

Three different mounting types meet a wide variety of head number and arrangement options.