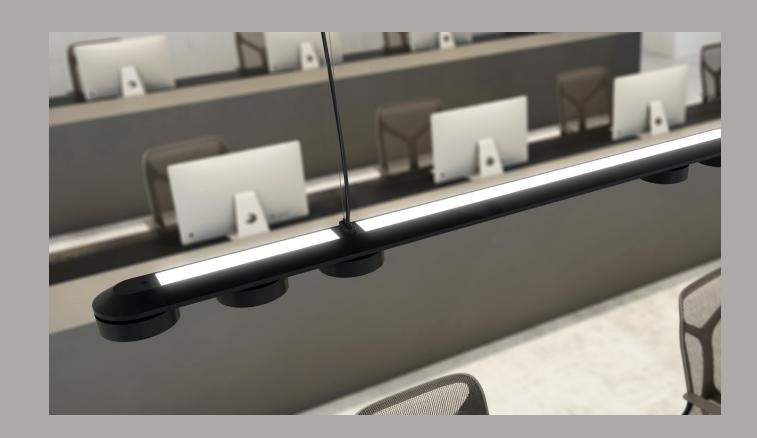

Point and shoot

→ Clever design of both aimable and fixed projector heads is a standout feature of Outline.

Recessed version heads rotate on magnetic ball joints that keep the head centered in the housing, preserving symmetry while snapping back to horizontal.

Projectors on surface and suspended versions pivot smoothly and hold their position with a friction hinge.