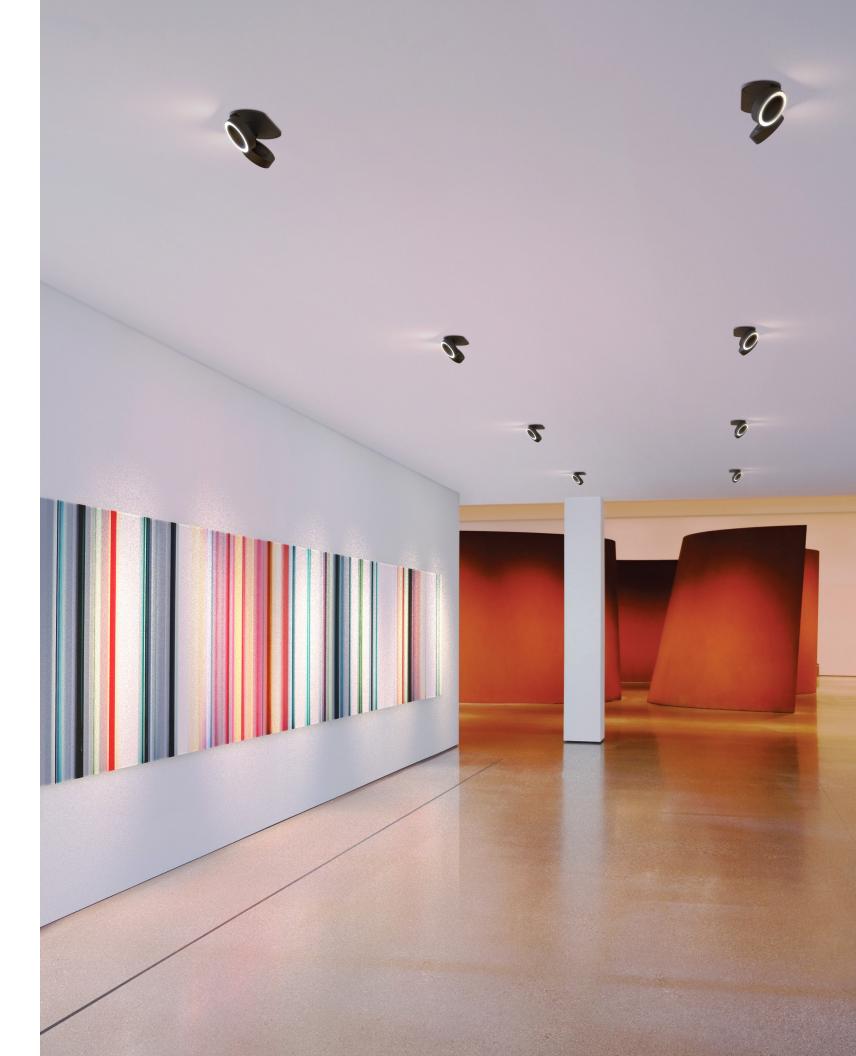

## Shaping retail

Outline brings a modern look to highend retail establishments. Precise aimability makes illuminating displays easy. It also provides great ambient lighting that highlights merchandise and store design elements.

Point and shoot

→ Clever design of both aimable and fixed projector heads is a standout feature of Outline.

Recessed version heads rotate on magnetic ball joints that keep the head centered in the housing, preserving symmetry while snapping back to horizontal.

Projectors on surface and suspended versions pivot smoothly and hold their position with a friction hinge.