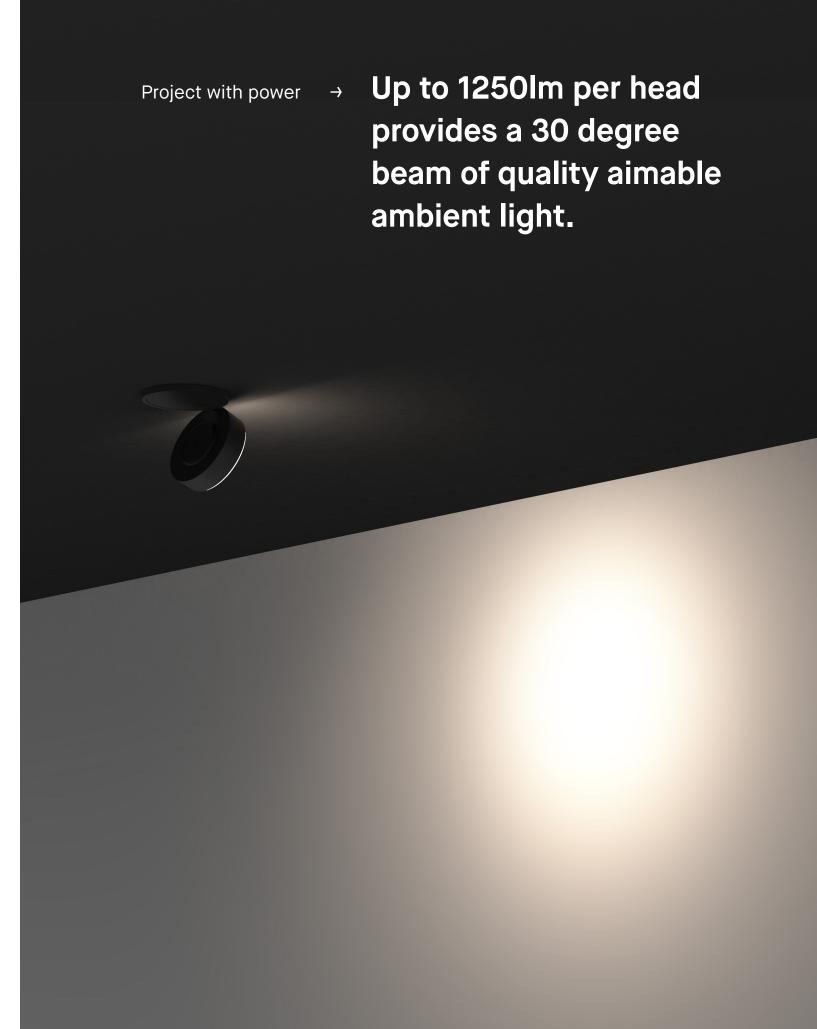

The lenticular grooves of the unique TIR lens blend the light softly. The lens creates a uniform light beam with high optical efficiency.

Optic excellence -> A leap in lens design.

Advanced optics create a more uniform and effective light beam enabling quality illumination with a smooth cut-off.

Point and shoot

→ Clever design of both aimable and fixed projector heads is a standout feature of Outline.

Recessed version heads rotate on magnetic ball joints that keep the head centered in the housing, preserving symmetry while snapping back to horizontal.