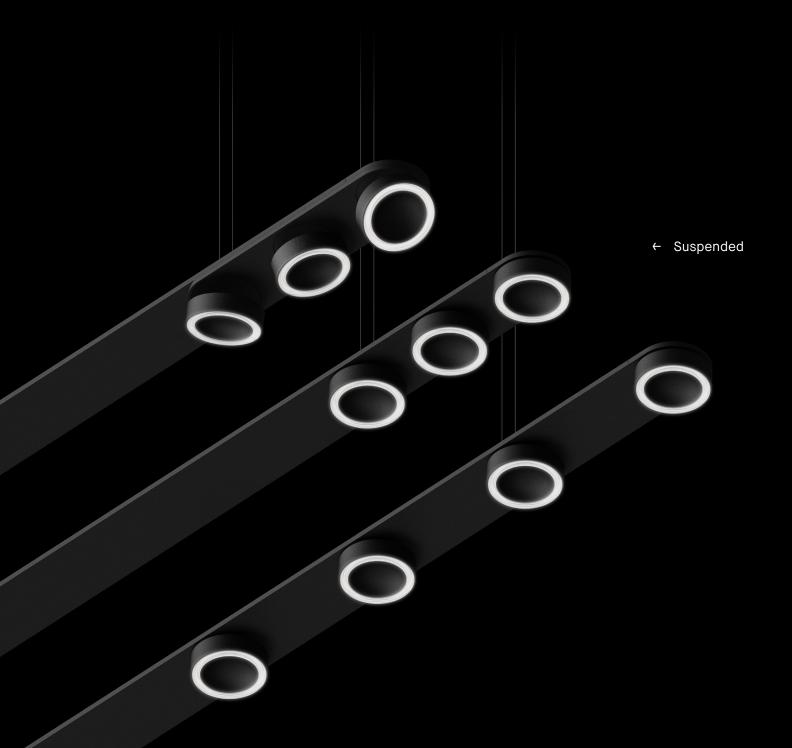

#### **Mounting options**

Three different mounting types meet a wide variety of head number and arrangement options.

#### Suspended

www.eurekalighting.com